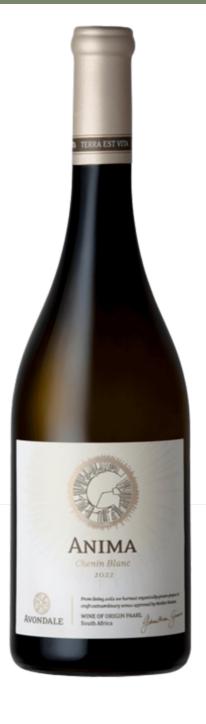

## Avondale Anima Chenin Blanc

Code

AVON385

A premium Chenin Blanc made by one of South Africa's top wineries, Avondale. Made from 100% organically grown Chenin Blanc grapes.

## Tasting Notes:

Anima has a nose that develops intriguingly in the glass. Winter melon, pineapple, lime and a hint of honey confirm the elegance and fullness of this softly wooded, supple Chenin Blanc. The palate is dense with fresh fruit flavours of gooseberry, quince and peach, all harmonising superbly with the soulful minerality that gives this wine its name.

| Specification     |                                                                                                                                                                                                                                                                                                                                                                                                                                                                                                                                                                                                                      |
|-------------------|----------------------------------------------------------------------------------------------------------------------------------------------------------------------------------------------------------------------------------------------------------------------------------------------------------------------------------------------------------------------------------------------------------------------------------------------------------------------------------------------------------------------------------------------------------------------------------------------------------------------|
| ABV               | 13.5%                                                                                                                                                                                                                                                                                                                                                                                                                                                                                                                                                                                                                |
| Size              | 75cl                                                                                                                                                                                                                                                                                                                                                                                                                                                                                                                                                                                                                 |
| Drinking Window   | Drink now                                                                                                                                                                                                                                                                                                                                                                                                                                                                                                                                                                                                            |
| Country           | South Africa                                                                                                                                                                                                                                                                                                                                                                                                                                                                                                                                                                                                         |
| Region            | Western Cape                                                                                                                                                                                                                                                                                                                                                                                                                                                                                                                                                                                                         |
| Area              | Paarl                                                                                                                                                                                                                                                                                                                                                                                                                                                                                                                                                                                                                |
| Туре              | White Wine                                                                                                                                                                                                                                                                                                                                                                                                                                                                                                                                                                                                           |
| Grapes            | Chenin Blanc                                                                                                                                                                                                                                                                                                                                                                                                                                                                                                                                                                                                         |
| Genres            | Biodynamic, Organic, Vegan, Vegetarian                                                                                                                                                                                                                                                                                                                                                                                                                                                                                                                                                                               |
| Vintage           | 2021                                                                                                                                                                                                                                                                                                                                                                                                                                                                                                                                                                                                                 |
| Style             | Dry                                                                                                                                                                                                                                                                                                                                                                                                                                                                                                                                                                                                                  |
| Body              | Rich, round and full flavoured                                                                                                                                                                                                                                                                                                                                                                                                                                                                                                                                                                                       |
| Producer          | Avondale Wine                                                                                                                                                                                                                                                                                                                                                                                                                                                                                                                                                                                                        |
| Producer Overview | The picturesque 160-hectare farm that is today known as Avondale has been under cultivation for more than 300 years.                                                                                                                                                                                                                                                                                                                                                                                                                                                                                                 |
| Closure Type      | Cork                                                                                                                                                                                                                                                                                                                                                                                                                                                                                                                                                                                                                 |
| Food Matches      | Try with a hearty fish pie.                                                                                                                                                                                                                                                                                                                                                                                                                                                                                                                                                                                          |
| Press Comments    | Wine Merchant Top 100, Highly Commended, 2025. Highly Recommended - Decanter, March 2023, South African Chenin Blanc Panel Tasting, 91 points: "Smoky, spicy, savoury wine with mineral tang and good balance. Big concentration, a herby, granitic sapidity and long, textural length". Awarded 94 by Decanter, November 2023: "From 25-35 year old vineyards, there's a 15% orange wine (skin contact in qvevri) component to this Chenin, plus 12 months in very old barrels. The reuslt is a textural, multi-layered wine with creamy Mirabelle plum and pineapple flavours, underpinned by a salty minerality". |