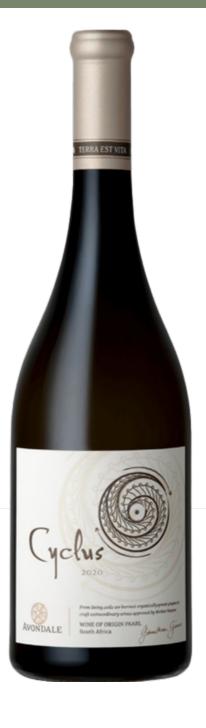

## Avondale Cyclus

Code

AVON355

A unique, subtly oaked blend of five grape varieties, all organically grown by Johnathan Grieve at Avondale. Both refreshing and complex.

| Specification     |                                                                                                                                                                                                                                                                    |
|-------------------|--------------------------------------------------------------------------------------------------------------------------------------------------------------------------------------------------------------------------------------------------------------------|
| ABV               | 13.5%                                                                                                                                                                                                                                                              |
| Size              | 75cl                                                                                                                                                                                                                                                               |
| Drinking Window   | Drink now                                                                                                                                                                                                                                                          |
| Country           | South Africa                                                                                                                                                                                                                                                       |
| Region            | Western Cape                                                                                                                                                                                                                                                       |
| Area              | Paarl                                                                                                                                                                                                                                                              |
| Туре              | White Wine                                                                                                                                                                                                                                                         |
| Grape Mix         | 24% Viognier, 24% Roussanne, 24% Chenin Blanc, 14% Chardonnay, 14% Sémillon                                                                                                                                                                                        |
| Genres            | Biodynamic, Organic, Vegan, Vegetarian                                                                                                                                                                                                                             |
| Vintage           | 2020                                                                                                                                                                                                                                                               |
| Style             | Dry                                                                                                                                                                                                                                                                |
| Body              | Rich, round and full flavoured                                                                                                                                                                                                                                     |
| Producer          | Avondale Wine                                                                                                                                                                                                                                                      |
| Producer Overview | The picturesque 160-hectare farm that is today known as Avondale has been under cultivation for more than 300 years.                                                                                                                                               |
| Closure Type      | Cork                                                                                                                                                                                                                                                               |
| Food Matches      | Ideal with shellfish like crab or lobster as well as pork in creamy sauces.                                                                                                                                                                                        |
| Press Comments    | Highly Commended - Wine Merchant Top 100, 2024. Wine Merchant Top 100, Highly Commended, 2025.be. An elliptical wine that starts with a bright point of citrus, broadens through flowers, greenage and lime, then tightens once more to a mineral, pebbly finish." |