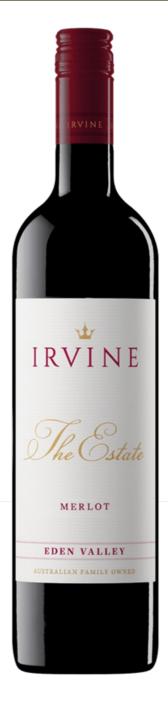

## Irvine Estate Merlot

Code

IRVI205

An excellent example of Eden Valley Merlot. Layered complexity offered through integrated French oak maturation. Approachable now with mid-term cellaring potential.

## Tasting Notes:

Deep dark red in colour. An expressive nose full of summer berries and spice. Medium-bodied with great elegance and restraint. Redcurrant and creamy oak with bright acidity and fine tannin.

| Specification     |                                                                                                                                                            |
|-------------------|------------------------------------------------------------------------------------------------------------------------------------------------------------|
| ABV               | 18%                                                                                                                                                        |
| Size              | 75cl                                                                                                                                                       |
| Drinking Window   | Drink now                                                                                                                                                  |
| Country           | Australia                                                                                                                                                  |
| Region            | South Australia                                                                                                                                            |
| Area              | Eden Valley                                                                                                                                                |
| Туре              | Red Wine                                                                                                                                                   |
| Grapes            | Merlot                                                                                                                                                     |
| Vintage           | 2020                                                                                                                                                       |
| Body              | Refined and distinguished                                                                                                                                  |
| Producer          | Irvine Wines                                                                                                                                               |
| Producer Overview | From the very beginning, the Irvine family has been distinguished as the Merlot Masters, a title rewarded with international awards vintage after vintage. |
| Closure Type      | Screw Cap                                                                                                                                                  |
| Food Matches      | Enjoy with pan fried game and roasted potatos                                                                                                              |
| Press Comments    | Highly Commended - Wine Merchant Top 100, 2024.                                                                                                            |