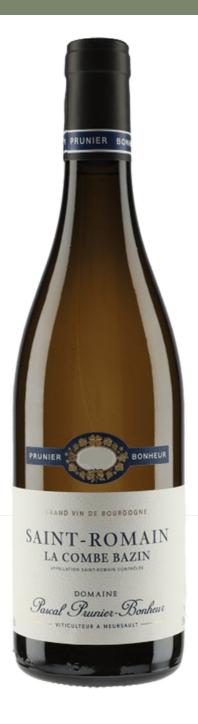

## Saint Romain La Combe Bazin Blanc 2020, Domaine Prunier-Bonheur

Code

SAIN080

Produced from a single 0.93ha plot of old vines, planted in 1990, with a production of only 2,500 bottle a year. The elevated altitude of Saint Romain ensures great freshness and minerality.